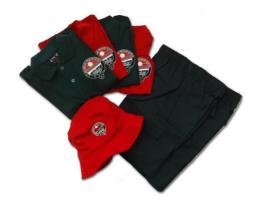

#### **SCHOOL UNIFORMS**

Macgregor Primary School has a variety of school uniform options available for students. You can find the full range of new uniforms plus a variety of preloved items in the Uniform Shop.

## MPS UNIFORM SHOP ORDER FORM

| -       |         |          |  |
|---------|---------|----------|--|
| STUDENT | CONTACT | EMAIL:   |  |
| NAME:   | PHONE:  | EIVIAIL: |  |

| UNIFORM ITEMS                          | COLOUR     | SIZE(S) | QT<br>Y | PRICE | TOTAL | NOTES |
|----------------------------------------|------------|---------|---------|-------|-------|-------|
|                                        |            |         | 1       |       |       |       |
| TOPS – A                               |            |         |         |       |       |       |
| Short Sleeve Polo Shirt (Green or Red) |            |         |         | \$23  | \$    |       |
| Long Sleeve Polo Shirt (Green or Red)  |            |         |         | \$26  | \$    |       |
| Hoodie Jumper (Green or Red)           |            |         |         | \$38  | \$    |       |
| Zip Hoodie (Green or Red)              |            |         |         | \$41  | \$    |       |
| Polar Fleece Jacket (Green or Red)     |            |         |         | \$38  | \$    |       |
| Bomber Jacket                          |            |         |         | \$48  | \$    |       |
|                                        |            |         |         |       |       |       |
| Cargo Shorts                           | Green Only |         |         | \$22  | \$    |       |
| Microfibre Shorts                      | Green Only |         |         | \$16  | \$    |       |
| Double-Knee Trackpants                 | Green Only |         |         | \$25  | \$    |       |
| Cargo Pants                            | Green Only |         |         | \$28  | \$    |       |
|                                        |            |         |         |       |       |       |
| Summer Dress                           | Tartan     |         |         | \$50  | \$    |       |
| Polo Dress (Red/Green or Green/Red)    |            |         |         | \$38  | \$    |       |
|                                        |            |         |         |       |       |       |
| Bucket Hat (Green or Red)              |            |         |         | \$18  | \$    |       |
| WI                                     |            |         |         |       |       |       |
| Gloves (junior size only)              | Green Only |         |         | \$4   | \$    |       |
| Scarf                                  | Green Only |         |         | \$8   | \$    |       |
| TOTAL AMOUNT ENCLOSED:                 |            |         |         |       |       |       |