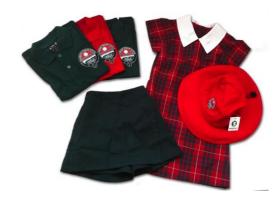

#### **SCHOOL UNIFORMS**

Macgregor Primary School has a variety of school uniform options available for students. You can find the full range of new uniforms plus a variety of preloved items in the Uniform Shop.

## MPS UNIFORM SHOP ORDER FORM

| -       |         |          |  |
|---------|---------|----------|--|
| STUDENT | CONTACT | EMAIL:   |  |
| NAME:   | PHONE:  | EIVIAIL: |  |

| UNIFORM ITEMS                          | COLOUR     | SIZE(S) | QT<br>Y | PRICE | TOTAL | NOTES |
|----------------------------------------|------------|---------|---------|-------|-------|-------|
|                                        |            |         | 1       |       |       |       |
| TOPS – A                               |            |         |         |       |       |       |
| Short Sleeve Polo Shirt (Green or Red) |            |         |         | \$23  | \$    |       |
| Long Sleeve Polo Shirt (Green or Red)  |            |         |         | \$26  | \$    |       |
| Hoodie Jumper (Green or Red)           |            |         |         | \$38  | \$    |       |
| Zip Hoodie (Green or Red)              |            |         |         | \$41  | \$    |       |
| Polar Fleece Jacket (Green or Red)     |            |         |         | \$38  | \$    |       |
| Bomber Jacket                          |            |         |         | \$48  | \$    |       |
|                                        |            |         |         |       |       |       |
| Cargo Shorts                           | Green Only |         |         | \$22  | \$    |       |
| Microfibre Shorts                      | Green Only |         |         | \$16  | \$    |       |
| Double-Knee Trackpants                 | Green Only |         |         | \$25  | \$    |       |
| Cargo Pants                            | Green Only |         |         | \$28  | \$    |       |
|                                        |            |         |         |       |       |       |
| Summer Dress                           | Tartan     |         |         | \$50  | \$    |       |
| Polo Dress (Red/Green or Green/Red)    |            |         |         | \$38  | \$    |       |
|                                        |            |         |         |       |       |       |
| Bucket Hat (Green or Red)              |            |         |         | \$18  | \$    |       |
| WI                                     |            |         |         |       |       |       |
| Gloves (junior size only)              | Green Only |         |         | \$4   | \$    |       |
| Scarf                                  | Green Only |         |         | \$8   | \$    |       |
| TOTAL AMOUNT ENCLOSED:                 |            |         |         |       |       |       |